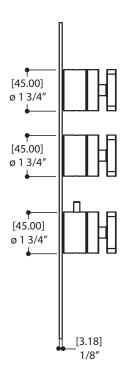

#### FEATURES

Solid brass construction screwless decorative trim Thin contemporary style - 4 1/4" x 13 3/4" x 1/8" Decorative cylinder (x3) for shut-off valves and thermo control included Handles included Fits 1/2" thermo valve 12002 - 3/4" thermo valve 3002