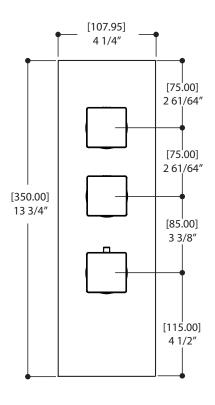

#### FEATURES

Solid brass construction screwless decorative trim Thin contemporary style - 4 1/4" x 13 3/4" x 1/8" Decorative cylinder (x3) for shut-off valves and thermo control included Handles included Fits 1/2" thermo valve 12002 - 3/4" thermo valve 3002